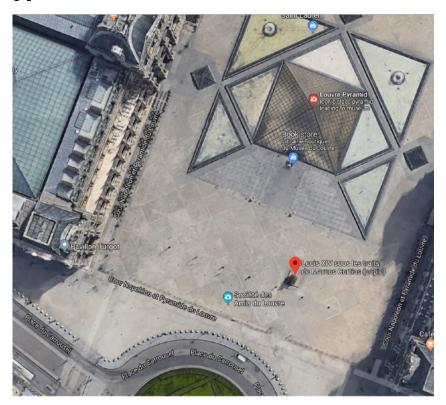

### MEETING POINT FOR LOUVRE:

Louis XIV Statue in front of the Louvre Pyramid (<u>click for map link</u>) Cour Napoléon et Pyramide du Louvre, 75001 Paris Google Map plus code: V86M+CX Paris

## MEETING POINT:

Louis XIV Statue in front of the Louvre Pyramid (click for map link) Cour Napoléon et Pyramide du Louvre, 75001 Paris

Google Map plus code: V86M+CX Paris

Metro, taxi, Uber and bus can possibly take a long time due to traffic, delays, etc. Please plan your travel time accordingly. We book multiple sessions in a row, so if you are late, that takes away from your shoot time. We may charge a Late Fee of €50 for every 30 minutes that you are late; we cannot guarantee waiting more than 30 mins. Your deposit will not be reimbursed if your lateness causes a cancellation. Let's all be on time and have fun! :)